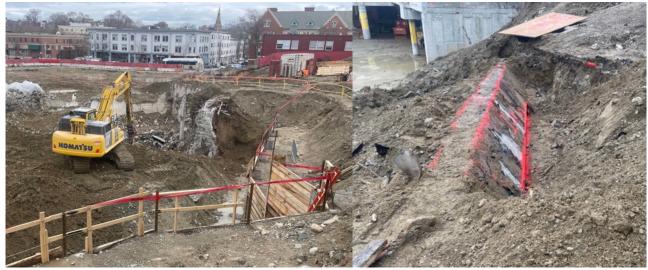

### THIS WEEK (March 17-21)

- o Demo foundations and vault, Area C
- o Process/sort/truck out concrete/metal debris
- o Prep columns at 68 Harvard for struct. repair
- o Test pit adj. to Library loading dock.

The restricted area for ACM concrete removal was moved to Area C in the middle of the site, and foundation/vault removal began. A test pit was done near the Library loading dock to expose some undocumented concrete; initial findings indicate that it will be able to be removed without impacting any adjacent structures.